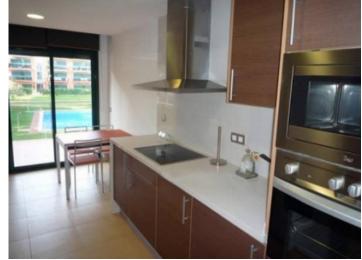

#### **Details:**

Entrance, dining/living room with sliding windows to the terrace with view to the community gardens, kitchen with exit to the terrace, 1 master bedroom with its own complete bathroom, 2 double bedrooms, 1 shower room.