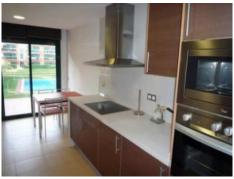

#### **Details:**

Entrance, dining/living room with sliding windows to the terrace with view to the community gardens, kitchen with exit to the terrace, 1 master bedroom with its own complete bathroom, 2 double bedrooms, 1 shower room.